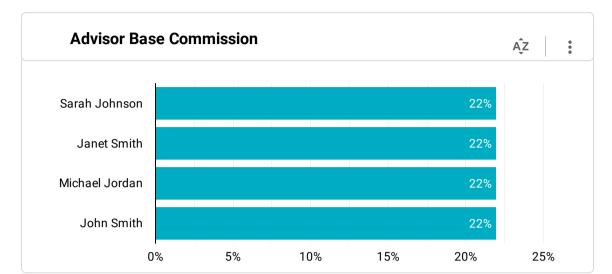

## **Estimated Commission List**

|     | Contact ID<br>Link + | Contract Number | Account Issued<br>Date | Product                   | Account Type            | Customer Name    | Amount Issued  | Account Advisor<br>Name | Company<br>Estimated<br>Commission (\$) | Received in<br>Bank (\$) | Difference btw<br>estimated<br>commission<br>and received in<br>bank (\$) | Advisor Base<br>Commission (%) | Advisor<br>Estimated<br>Commission (\$) |
|-----|----------------------|-----------------|------------------------|---------------------------|-------------------------|------------------|----------------|-------------------------|-----------------------------------------|--------------------------|---------------------------------------------------------------------------|--------------------------------|-----------------------------------------|
| 1.  | 83562                | 564065402       | Feb 22, 2024           | Balanced Portfolio        | AUM                     | Paxon Sarra      | \$200,000.00   | Sarah Johnson           | \$2,740.00                              | \$2,740.00               | \$0.00                                                                    | 22.00%                         | \$602.80                                |
| 2.  | 83560                | 246813579       | Feb 21, 2024           | Balanced Portfolio        | AUM                     | Rudie Valenti    | \$750,000.00   | Janet Smith             | \$7,275.00                              | \$7,275.00               | \$0.00                                                                    | 22.00%                         | \$1,600.50                              |
| 3.  | 83560                | 158790246       | Feb 20, 2024           | Dividend Income<br>Model  | AUM                     | Rudie Valenti    | \$2,500,000.00 | Janet Smith             | \$24,250.00                             | \$24,250.00              | \$0.00                                                                    | 22.00%                         | \$5,335.00                              |
| 4.  | <u>83548</u>         | 869018217       | Jan 18, 2024           |                           | Financial planning only | Kylen Gedge      | \$5,000.00     | John Smith              | \$5,000.00                              | \$5,000.00               | \$0.00                                                                    |                                |                                         |
| 5.  | 83544                | 998247683       | Feb 8, 2024            | Growth Portfolio          | AUM                     | Valaria Smorthit | \$1,000,000.00 | John Smith              | \$9,700.00                              |                          |                                                                           | 22.00%                         | \$2,134.00                              |
| 6.  | 83538                |                 | Feb 18, 2023           | Growth Portfolio          | AUM                     | Cris Levecque    | \$1,000,000.00 | John Smith              | \$9,700.00                              |                          |                                                                           | 22.00%                         | \$2,134.00                              |
| 7.  | 83537                | 122321          | Feb 26, 2024           | Platinum Assure 3<br>Year | Insurance               | Em Stirton       | \$400,000.00   | John Smith              | \$4,000.00                              | \$40,000.00              | \$-36,000.00                                                              | 22.00%                         | \$880.00                                |
| 8.  | <u>83535</u>         | 451248992       | Oct 26, 2023           | Dividend Income<br>Model  | AUM                     | Tomi Hurl        | \$2,500,000.00 | Janet Smith             | \$24,250.00                             | \$24,250.00              | \$0.00                                                                    | 22.00%                         | \$5,335.00                              |
| 9.  | 83532                | 573829146       | Feb 21, 2024           | SurePath Income           | Insurance               | Fayth Bertson    | \$1,200,000.00 | Janet Smith             | \$78,000.00                             | \$78,000.00              | \$0.00                                                                    | 22.00%                         | \$17,160.00                             |
| 1   | 83526                | 909090909       | Feb 11, 2024           | Lincoln OptiBlend 10      | Insurance               | Nappie Luisetti  | \$950,000.00   | Michael Jordan          | \$66,500.00                             | \$66,500.00              | \$0.00                                                                    | 22.00%                         | \$14,630.00                             |
| 11. | <u>83525</u>         | 13454           | Jan 17, 2024           | Dividend Income<br>Model  | AUM                     | Candra Wiggans   | \$532,000.00   | John Smith              | \$7,288.40                              | \$7,288.40               | \$0.00                                                                    | 22.00%                         | \$1,603.45                              |
| 1   | 83523                | 123456789       | Feb 18, 2023           | Growth Portfolio          | AUM                     | John Doe         | \$500,000.00   | John Smith              | \$6,850.00                              | \$1,370.00               | \$5,480.00                                                                | 22.00%                         | \$1,507.00                              |
|     |                      |                 |                        |                           |                         |                  |                |                         |                                         |                          |                                                                           | 1 - 7                          | 75 / 75                                 |