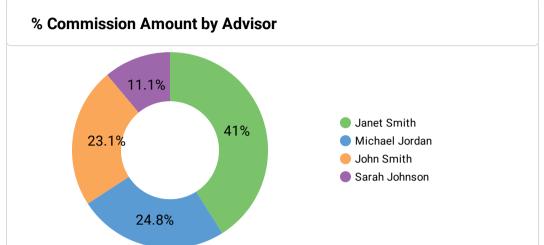

Amount Issued \$67,722,000.00

Office Location

\$1,533,095.40

Paid To Bank Amount \$1,358,115.40

Advisor Commission Amount \$330,680.99

\* This report shows accounts with status **Issued**. Accounts with status **pending** or **cancelled** are filter out of this report