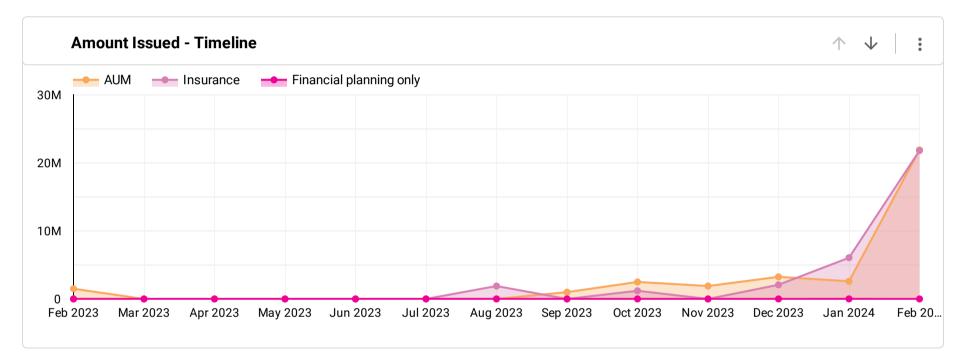

Amount Issued \$67,722,000.00

Office Location

\$1,533,095.40

Paid To Bank Amount \$1,358,115.40

Advisor Commission Amount \$330,680.99

\* This report shows accounts with status **Issued**. Accounts with status **pending** or **cancelled** are filter out of this report