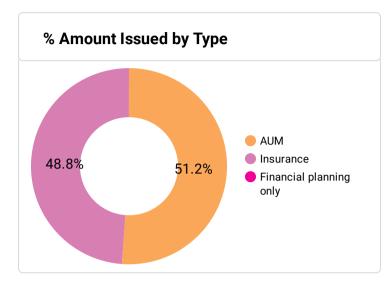

Amount Issued \$67,722,000.00

Office Location

\$1,533,095.40

Paid To Bank Amount \$1,358,115.40

Advisor Commission Amount \$330,680.99

\* This report shows accounts with status **Issued**. Accounts with status **pending** or **cancelled** are filter out of this report