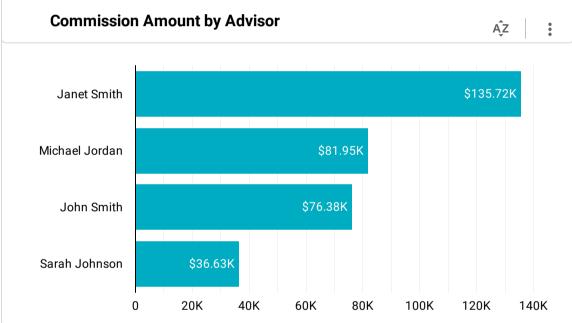

Account Type

Product

Advisor Name

Client Name

Lead Status

Feb 1, 2023 - Feb 27, 2024

Reset Filters

Download (PDF)

Amount Issued \$67,722,000.00

Office Location

\$1,533,095.40

Paid To Bank Amount \$1,358,115.40

Advisor Commission Amount \$330,680.99

\* This report shows accounts with status **Issued**. Accounts with status **pending** or **cancelled** are filter out of this report











## **Estimated Commission List**

|     | Contact ID<br>Link + | Contract Number | Account Issued<br>Date | Product                   | Account Type            | Customer Name    | Amount Issued  | Account Advisor<br>Name | Company<br>Estimated<br>Commission (\$) | Received in<br>Bank (\$) | Difference btw<br>estimated<br>commission<br>and received in<br>bank (\$) | Advisor Base<br>Commission (%) | Advisor<br>Estimated<br>Commission (\$) |
|-----|----------------------|-----------------|------------------------|---------------------------|-------------------------|------------------|----------------|-------------------------|-----------------------------------------|--------------------------|---------------------------------------------------------------------------|--------------------